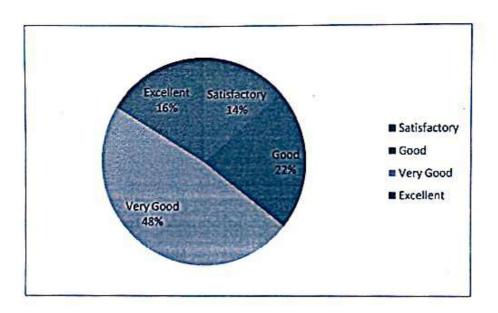

: Yes/No

Content of the Seminar

: Satisfactory/Good/Very Good/Excellent

About the Events

: Comments : It is asserted

Presentation

: Average/Good/Very Good/Excellent

If Excellent Plus, What Promoted to decide so?

Time should be arranged properly

Message to the Organizers' of this Seminar

Any other Comments/Remark

Time managing

Sof- Beule Benlet

HEAD OF THE DEPARTMENT

Head

Department of Computer Science Nanjil Catholic College of Arts & Science Kaliyakkavilai - 629 153, Tamil Nadu.

| CN   | No.of        |              |      | om the Studer |           |
|------|--------------|--------------|------|---------------|-----------|
| S.No | Participants | Satisfactory | Good | Very Good     | Excellent |
| 1    | 185          | 25           | 41   | 89            | 30        |



Head

Department of Computer Science Nanjil Catholic College of Arts & Science Kaliyakkavilai - 629 153, Tamil Nagu



PRINCIPAL Nanjil Catholic College of Arts & Science Kaliyakkavilai - 629 153.



Kaliyakkavilai - 629153, kanyakumari, TamilNadu
Approved by the Government of Tamil Nadu
Affiliated to Manonmaniam Sundaranar University, Tirunelveli
Accredited by NAAC with 'A' Grade CGPA 3.24., Approved by UGC section under 2(f) & 12(b)

#### **Department of Computer Science**

**TECHNOTHIRST '24** 

## CERTIFICATE

| This is to certify that Mi       | r./Ms./Mrs.,  | ASLIN    | .A              | of     |
|----------------------------------|---------------|----------|-----------------|--------|
| NANJILCATHOLICCO.                | LLEGE         |          | has participate | d and  |
| won